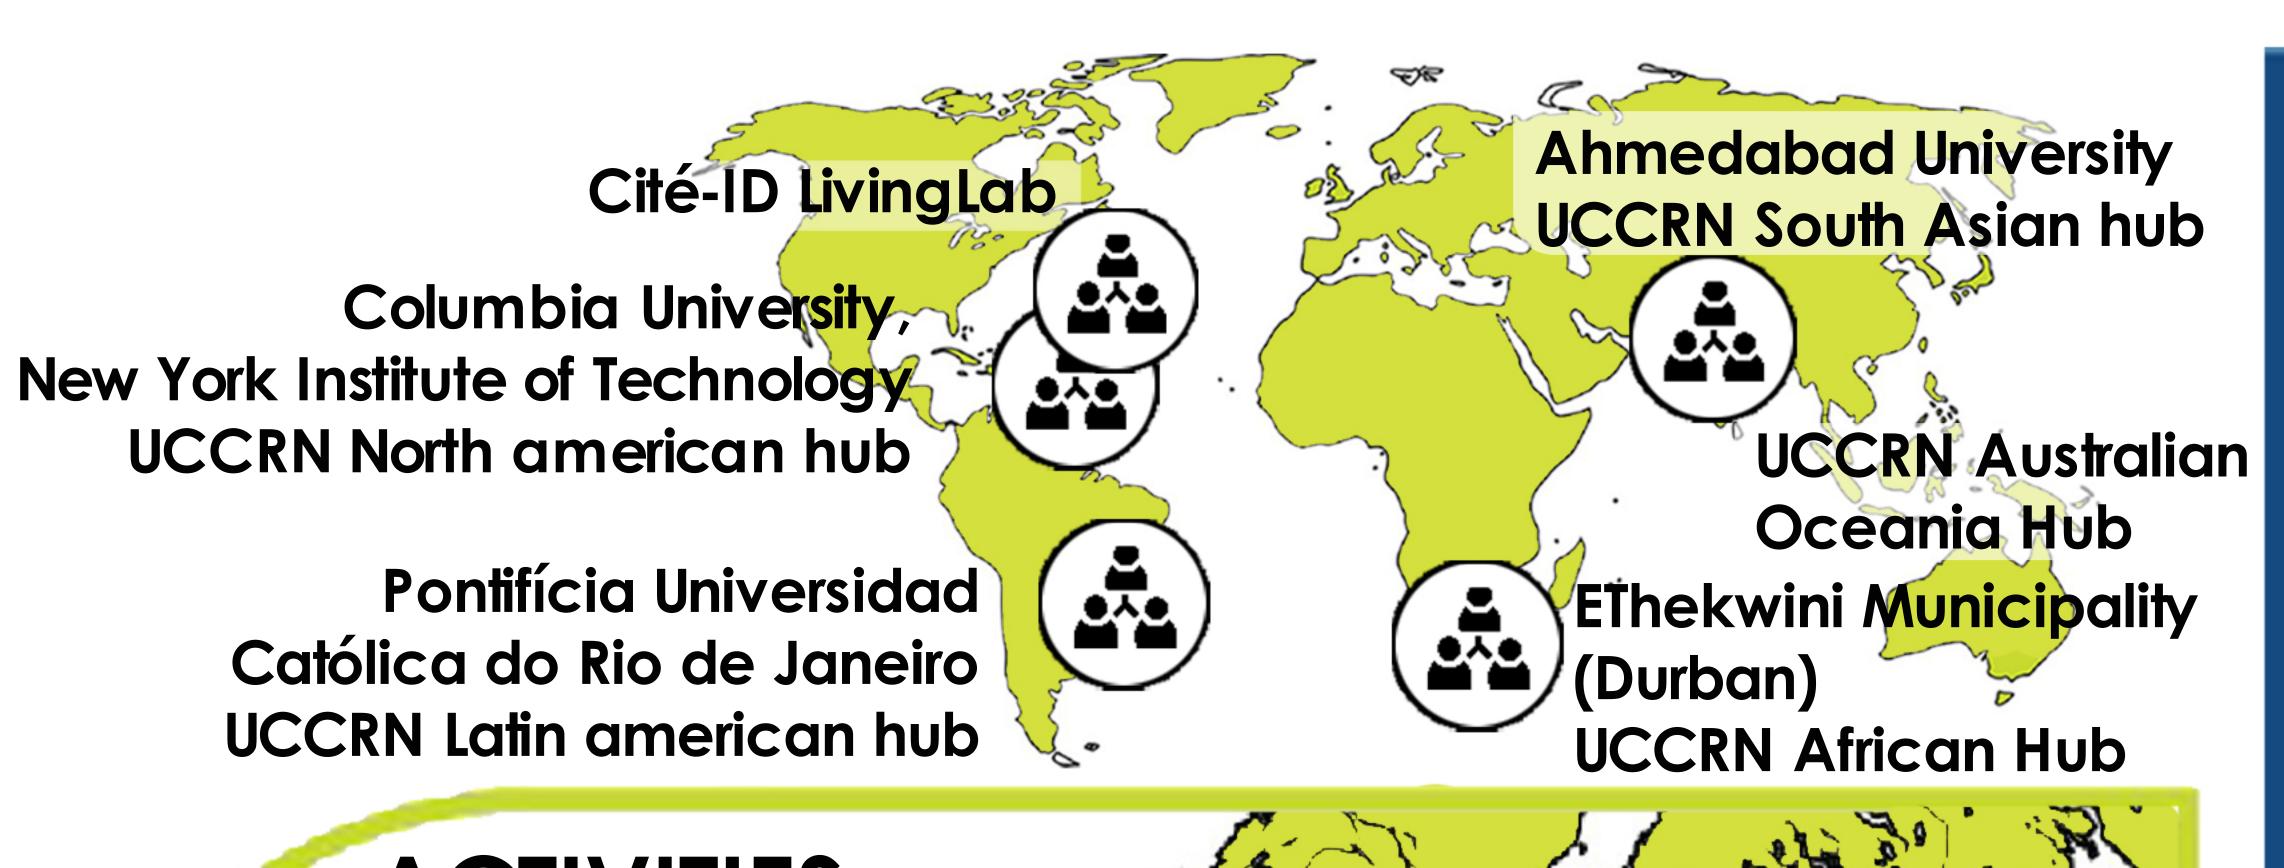

# Julia Redu

**Urban Climate Change Research Network for Higher Education** Climate-Resilient Design, Planning and Governance of Cities

UCCRN\_edu is an Erasmus+ KA2 Cooperation Partnership launched by world-leading Higher Education Institutions to foster multidisciplinary knowledge-based cross-sectoral action on climate change mitigation and adaptation from an urban perspective.