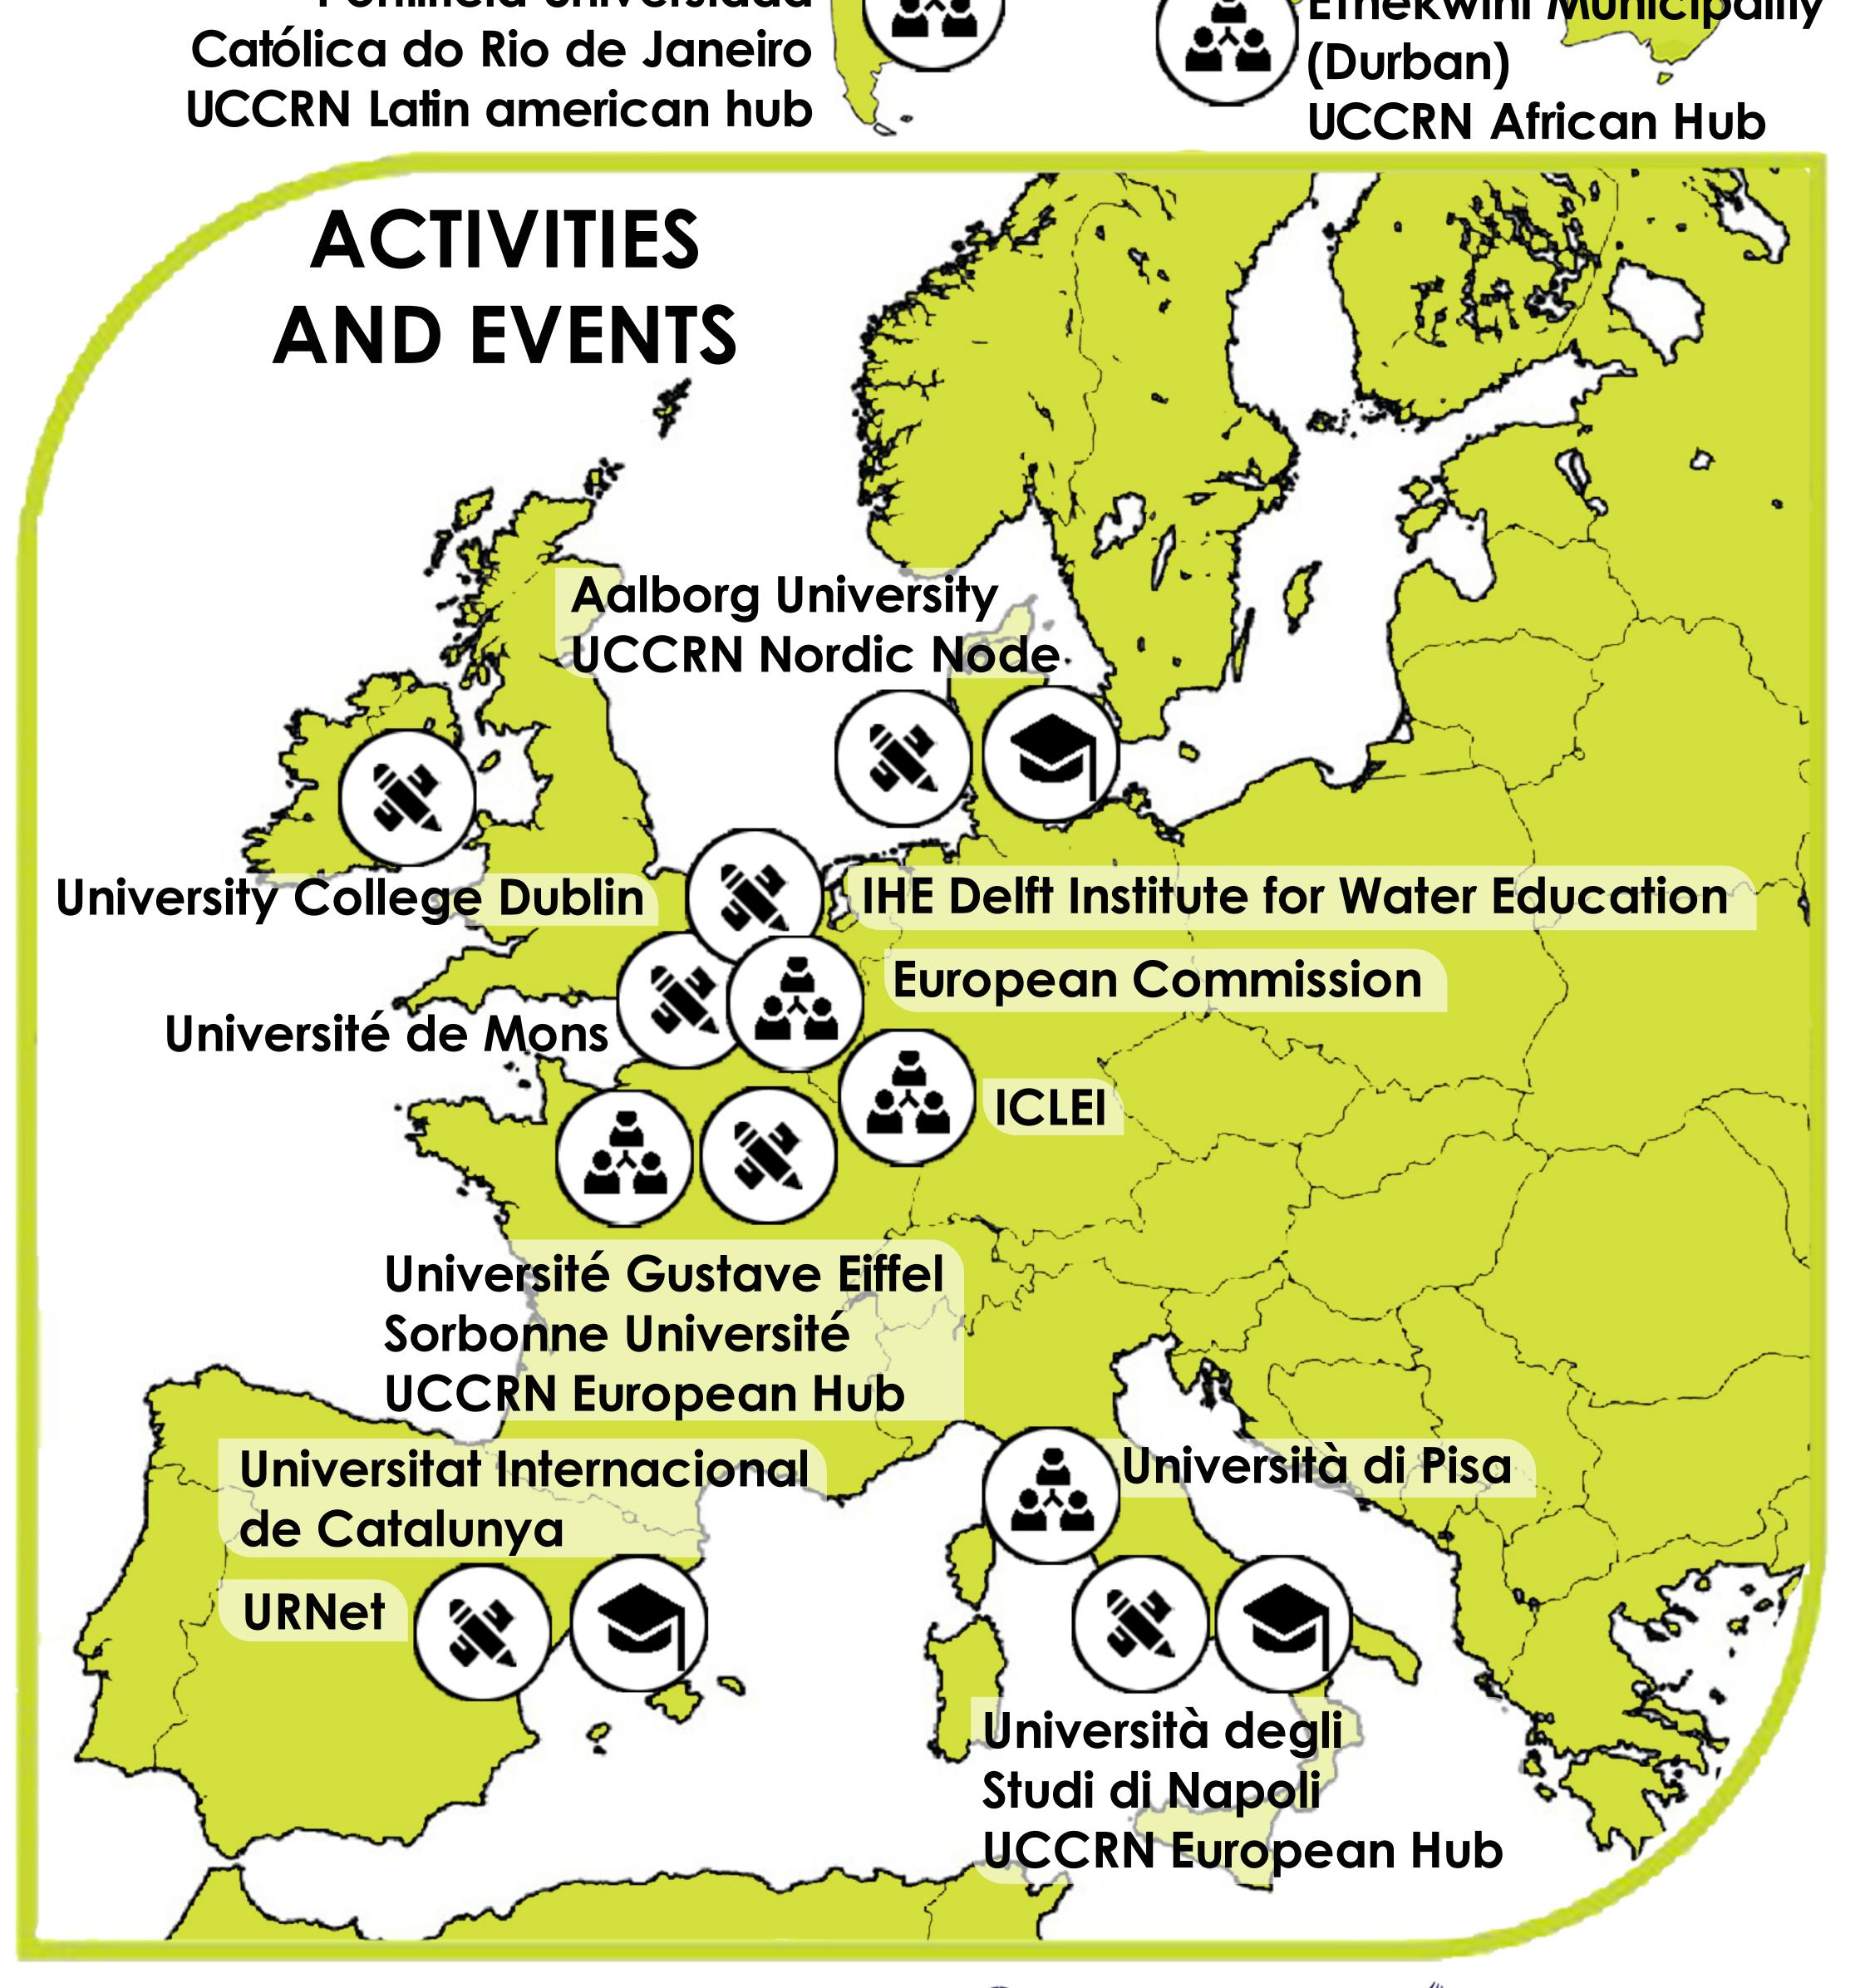

Paris Barcelona Aalborg Dublin Rotterdam Napoli Mons

Urban Design Climate Workshops

# MULTIPLIER EVENTS

Paris New York Durban Bonn Rio de Janeiro Montreal Pisa Ahmedabad Bruxelles